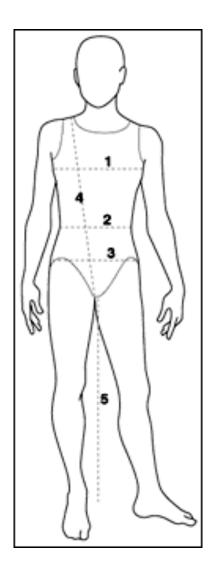

NEED HELP? Attend one of our Ice Show Info Sessions -- one of our volunteers will measure your skater for you. For dates/times, check your email or our bulletin board (Rink 3).

**Height:** Measure Head to toe, making sure skater stands up

straight

**1. Bust:** Measure around chest at fullest point of the bust

**2. Waist:** Measure around natural waistline (at belly button)

**3. Hips:** Measure around fullest point while standing

**4. Torso** Start by the neck at highest point of shoulder, then

measure down over chest through the crotch and

continue up the back to starting point.

**5. Inside Leg:** Measure from top of inner thigh (crotch) to ankle ---

be sure skater stands straight!